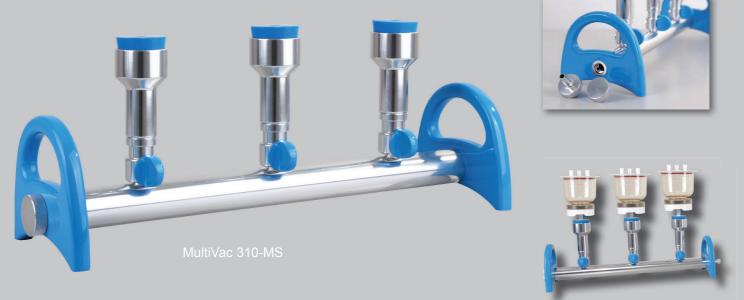

## MultiVac 310-MS

### Features:

- MultiVac 310-MS is made of anodized aluminium
- includes 3x silicone stopper No. 8 to fit various types of filter holder
- each branch permits individual control
- adjustable vent valve design helps to drain residual liquid off the tube
- quick-fit hose barb can be connected to both sides

| E |      | 10.0 |     |      |  |    |
|---|------|------|-----|------|--|----|
|   | . 61 |      | 191 | 1.54 |  | 15 |

| Model              | MultiVac 310-MS    |  |  |  |
|--------------------|--------------------|--|--|--|
| Number of branches | 3                  |  |  |  |
| Port thread        | 5/16 inch (8mm)    |  |  |  |
| Dimensions (LxWxH) | 47 x 13 x 16 cm    |  |  |  |
| Parts              |                    |  |  |  |
| Body               | Anodized aluminium |  |  |  |
| Control valve      | Anodized aluminium |  |  |  |
| Handle             | Anodized aluminium |  |  |  |
| Hose barb          | Anodized aluminium |  |  |  |
|                    |                    |  |  |  |
| Order number       | 00829 180310-01    |  |  |  |